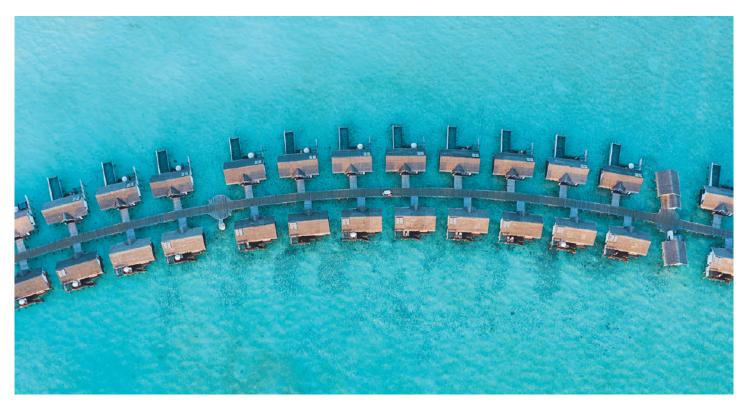

# OUR GUEST VILLAS

Spread over an expansive turquoise lagoon, OZEN LIFE MAADHOO features 41 Beachfront villas, idyllically positioned on a soft & pristine sandy beach, overlooking the horizon. Additionally, 49 overwater villas, built on creatively designed stilts, offers a romantic & mesmeric experience, truly unmatched. All living spaces are created with utmost Luxury & Comfort in mind, whilst incorporating a seamless fusion of modern design, nature and vibrancy! LIFESTYLE LUXURY at its best!

#### WIND VILLAS Wind Villas - 24 Villas | 85m<sup>2</sup> Wind Villas with 8m Lap Pool - 24 Villas | 112 m<sup>2</sup>

Curving along the expansive mesmeric lagoon – North of Maadhoo Island, lies these absolutely romantic individual overwater villas offering the discerning guest, the ultimate overwater living experience! Every villa is infused with fresh & vibrant color tones, cozy & warm interiors, a seductive bathroom with a standalone elipse-shaped bathtub with an uninterrupted view of the horizon! 24 of these Wind Villas additionally features an 8 metre long infinity lap pool (20m<sup>2</sup>) with fiber optic mood lighting overlooking the pristine lagoon & a guaranteed Sunset view!