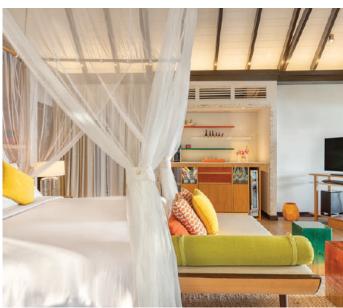

#### EARTH VILLAS Earth Villas - 14 Villas | 185 m<sup>2</sup> Earth Villas with 8m Lap Pool - 17 Villas | 185 m<sup>2</sup>

These stunning individual Beachfront villas with high slanted ceilings, come with luxurious interiors in warm earthy tones and fresh colors. Every villa has a large outdoor deck and a tropical garden along with a spacious outdoor bathroom, featuring a hand-crafted bathtub and a monsoon shower. Truly Refreshing!

17 of these Earth Villas come with two additional features an 8 metre long infinity lap pool (20m<sup>2</sup>) with fiber optic mood lighting overlooking the pristine lagoon as well as a guaranteed Sunset view!