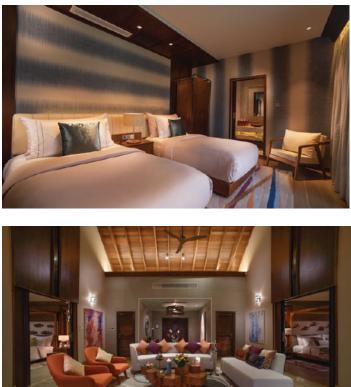

# 1 SUITE | 430 m<sup>2</sup>

This Luxuriously appointed three bedroom Suite at the tip of the Pier with amazing views all-around, features a stunning 35m<sup>2</sup> overwater pool with fiber optic mood lighting, a personal gym, a maid's room with separate access, a small kitchenette, an outdoor dining pavilion with private bathrooms for every bedroom. This majestic suite truly ups the ante from a Bespoke Luxury perspective!

#### EARTH POOL PAVILION 2 BEDROOM SUITE 10 Villas | 285 m<sup>2</sup>

Vast living spaces with accentuating trendy interiors, the Earth Pool Pavilion features a 2 bedroom Villa complex with a large Master Bedroom and a twin-bedded room along with a large 35m<sup>2</sup> private pool with fiber optic mood lighting. Every Suite has a separate Living room and an outdoor Lounge. Each of the bedrooms have their own private bathrooms. A family haven indeed!