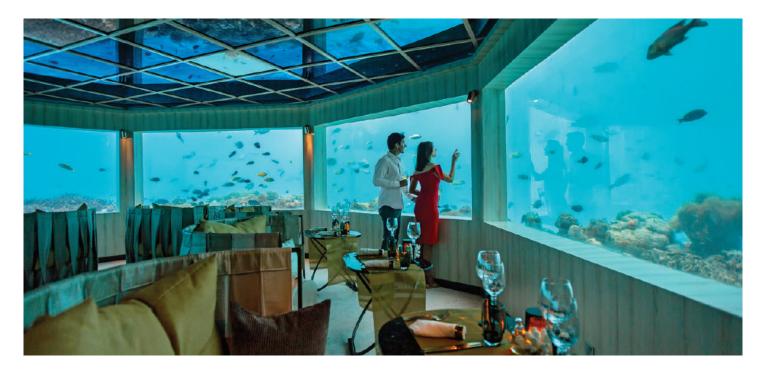

#### M6m (Open for LUNCH & Dinner)

Our SUPER Specialty Underwater restaurant. Open for Lunch & Dinner, the restaurant showcases stunning underwater views whilst dining on exceptionally masterful dishes.