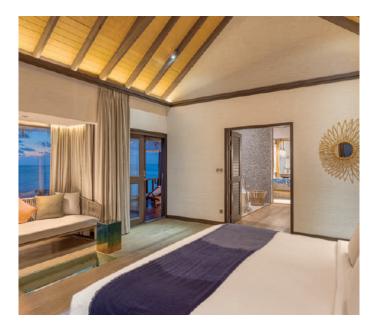

# OUR GUEST VILLAS

Spread over an expansive turquoise lagoon, OZEN LIFE MAADHOO features 41 Beachfront villas, idyllically positioned on a soft & pristine sandy beach, overlooking the horizon. Additionally, 49 overwater villas, built on creatively designed stilts, offers a romantic & mesmeric experience, truly unmatched. All living spaces are created with utmost Luxury & Comfort in mind, whilst incorporating a seamless fusion of modern design, nature and vibrancy! LIFESTYLE LUXURY at its best!

#### EARTH VILLAS Earth Villas - 14 Villas | 185 m<sup>2</sup> Earth Villas with 8m Lap Pool - 17 Villas | 185 m<sup>2</sup>

These stunning individual Beachfront villas with high slanted ceilings, come with luxurious interiors in warm earthy tones and fresh colors. Every villa has a large outdoor deck and a tropical garden along with a spacious outdoor bathroom, featuring a hand-crafted bathtub and a monsoon shower. Truly Refreshing!

17 of these Earth Villas come with two additional features an 8 metre long infinity lap pool (20m<sup>2</sup>) with fiber optic mood lighting overlooking the pristine lagoon as well as a guaranteed Sunset view!