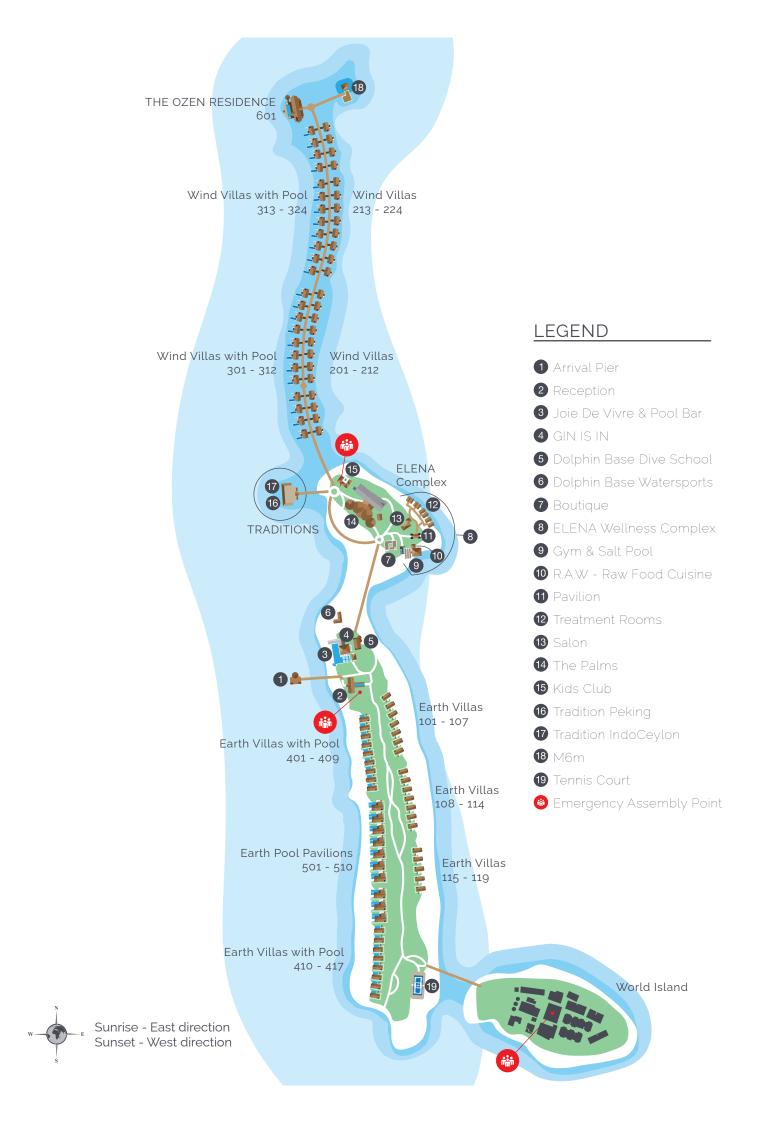

# OUR GUEST VILLAS

Spread over an expansive turquoise lagoon, OZEN LIFE MAADHOO features 41 Beachfront villas, idyllically positioned on a soft & pristine sandy beach, overlooking the horizon. Additionally, 49 overwater villas, built on creatively designed stilts, offers a romantic & mesmeric experience, truly unmatched. All living spaces are created with utmost Luxury & Comfort in mind, whilst incorporating a seamless fusion of modern design, nature and vibrancy! LIFESTYLE LUXURY at its best!

#### EARTH VILLAS Earth Villas - 14 Villas | 185 m<sup>2</sup> Earth Villas with 8m Lap Pool - 17 Villas | 185 m<sup>2</sup>

These stunning individual Beachfront villas with high slanted ceilings, come with luxurious interiors in warm earthy tones and fresh colors. Every villa has a large outdoor deck and a tropical garden along with a spacious outdoor bathroom, featuring a hand-crafted bathtub and a monsoon shower. Truly Refreshing!

17 of these Earth Villas come with two additional features an 8 metre long infinity lap pool (20m<sup>2</sup>) with fiber optic mood lighting overlooking the pristine lagoon as well as a guaranteed Sunset view!

#### EARTH POOL PAVILION 2 BEDROOM SUITE 10 Villas | 285 m<sup>2</sup>

Vast living spaces with accentuating trendy interiors, the Earth Pool Pavilion features a 2 bedroom Villa complex with a large Master Bedroom and a twin-bedded room along with a large 35m<sup>2</sup> private pool with fiber optic mood lighting. Every Suite has a separate Living room and an outdoor Lounge. Each of the bedrooms have their own private bathrooms. A family haven indeed!

#### WIND VILLAS Wind Villas - 24 Villas | 85m<sup>2</sup> Wind Villas with 8m Lap Pool - 24 Villas | 112 m<sup>2</sup>

Curving along the expansive mesmeric lagoon – North of Maadhoo Island, lies these absolutely romantic individual overwater villas offering the discerning guest, the ultimate overwater living experience! Every villa is infused with fresh & vibrant color tones, cozy & warm interiors, a seductive bathroom with a standalone elipse-shaped bathtub with an uninterrupted view of the horizon! 24 of these Wind Villas additionally features an 8 metre long infinity lap pool (20m<sup>2</sup>) with fiber optic mood lighting overlooking the pristine lagoon & a guaranteed Sunset view!