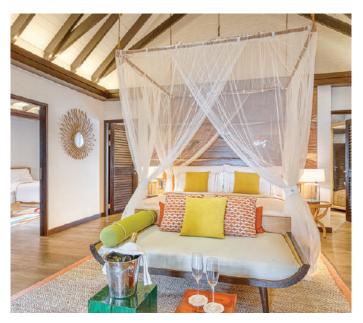

#### EARTH VILLAS Earth Villas - 14 Villas | 185 m<sup>2</sup> Earth Villas with 8m Lap Pool - 17 Villas | 185 m<sup>2</sup>

These stunning individual Beachfront villas with high slanted ceilings, come with luxurious interiors in warm earthy tones and fresh colors. Every villa has a large outdoor deck and a tropical garden along with a spacious outdoor bathroom, featuring a hand-crafted bathtub and a monsoon shower. Truly Refreshing!

17 of these Earth Villas come with two additional features an 8 metre long infinity lap pool (20m<sup>2</sup>) with fiber optic mood lighting overlooking the pristine lagoon as well as a guaranteed Sunset view!