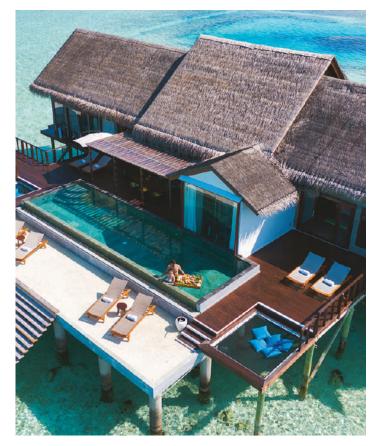

# OUR GUEST VILLAS

Spread over an expansive turquoise lagoon, OZEN LIFE MAADHOO features 41 Beachfront villas, idyllically positioned on a soft & pristine sandy beach, overlooking the horizon. Additionally, 49 overwater villas, built on creatively designed stilts, offers a romantic & mesmeric experience, truly unmatched. All living spaces are created with utmost Luxury & Comfort in mind, whilst incorporating a seamless fusion of modern design, nature and vibrancy! LIFESTYLE LUXURY at its best!

#### WIND VILLAS Wind Villas - 24 Villas | 85m<sup>2</sup> Wind Villas with 8m Lap Pool - 24 Villas | 112 m<sup>2</sup>

Curving along the expansive mesmeric lagoon – North of Maadhoo Island, lies these absolutely romantic individual overwater villas offering the discerning guest, the ultimate overwater living experience! Every villa is infused with fresh & vibrant color tones, cozy & warm interiors, a seductive bathroom with a standalone elipse-shaped bathtub with an uninterrupted view of the horizon! 24 of these Wind Villas additionally features an 8 metre long infinity lap pool (20m<sup>2</sup>) with fiber optic mood lighting overlooking the pristine lagoon & a guaranteed Sunset view!